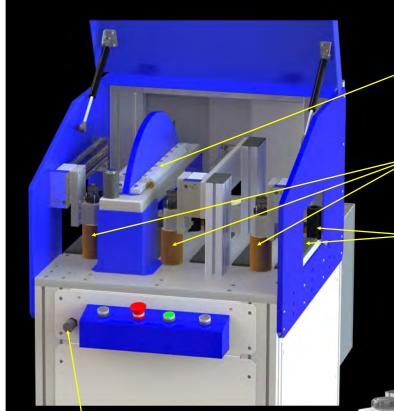

FAB100

Automatic Up Cut Saw 90 Degree

Vertical Clamp with Air Curtain on both Sides for dust containment

Horizontal Roller Clamps with Friction Clutch For accurate cutting And positioning

Composite Back Fence Rollers and Guide Pads to minimize Profile scratching

> Three Point Saw Blade Lubrication Nozzle

Saw Feed Adjustment

> Automatic Saw Blade Lubrication System With 64 OZ Tank

Two 4 inch Vacuum Ports For full Dust Extraction

> Hydraulic Oil Tank for Air over Oil Saw Stroke System

22 Inch Sawblade Fully enclosed