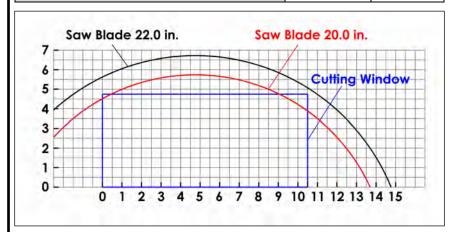

## RhinoFab100 Up Cut Saw System

| Specifications                         | Units          | Data    |
|----------------------------------------|----------------|---------|
| Cutting Unit                           |                |         |
| Up Cut Saw                             | -              | Yes     |
| Cutting Angle                          | Degree         | 90      |
| Carbide Blade Diameter                 | Inch           | 22      |
| Saw Motor Power                        | Нр             | 5       |
| Axis Travel                            |                |         |
| Stroke Z-Axis                          | Inch           | 9.5     |
| Positioning Speed                      |                |         |
| Saw Stroke Speed                       | in/sec         | 0-6     |
| Profile Capacity                       |                |         |
| Profile Width                          | Inch           | 10      |
| Profile Hight                          | Inch           | 5       |
| Coolant System                         |                |         |
| Saw Nozzle 3X                          | QTY            | 1       |
| Automatic Central Lubrication System   | QTY            | 1       |
| Dimension/Weight                       |                |         |
| RhinoFab100 Unit                       | Lbs            | 700     |
| Width                                  | Inch           | 25      |
| Depth                                  | Inch           | 42      |
| Height                                 | Inch           | 49      |
| RhinoFab100 System Dimension, 30 Ft, I | nfeed - 24 Ft, | Outfeed |
| Width                                  | Feet-Inch      | 46' 6"  |
| Depth                                  | Inch           | 42      |
| Height                                 | Inch           | 49      |