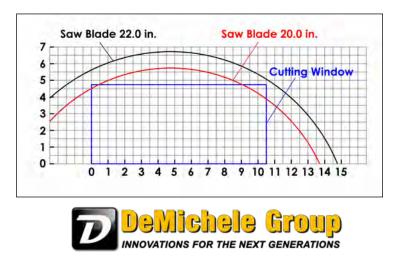

## RhinoFab100 Saw Pusher System

| Specifications                         | Units          | Data    |
|----------------------------------------|----------------|---------|
| Cutting Unit                           |                |         |
| Up Cut Saw                             | -              | Yes     |
| Cutting Angle                          | Degree         | 90      |
| Carbide Blade Diameter                 | Inch           | 22      |
| Saw Motor Power                        | Нр             | 5       |
| Axis Travel                            |                |         |
| Stroke Z-Axis                          | Inch           | 9.5     |
| Positioning Speed                      |                |         |
| Saw Stroke Speed                       | in/sec         | 0-6     |
| Profile Capacity                       |                |         |
| Profile Width                          | Inch           | 10      |
| Profile Hight                          | Inch           | 5       |
| Coolant System                         |                |         |
| Saw Nozzle 3X                          | QTY            | 1       |
| Automatic Central Lubrication System   | QTY            | 1       |
| Dimension/Weight                       |                |         |
| RhinoFab100 Unit                       | Lbs            | 700     |
| Width                                  | Inch           | 25      |
| Depth                                  | Inch           | 42      |
| Height                                 | Inch           | 49      |
| RhinoFab100 System Dimension, 28 Ft, I | nfeed - 16 Ft, | Outfeed |
| Width                                  | Feet/Inch      | 46' 6"  |
| Depth                                  | Inch           | 42      |
| Height                                 | Inch           | 62      |