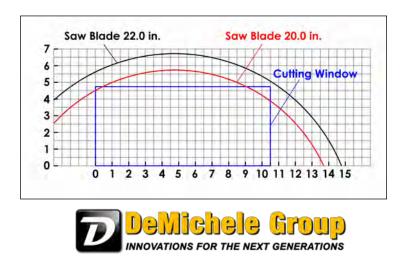

### RhinoFab100 Saw Pusher System With 5 Foot Autoloader

| Specifications                         | Units          | Data    |
|----------------------------------------|----------------|---------|
| Cutting Unit                           |                |         |
| Up Cut Saw                             | -              | Yes     |
| Cutting Angle                          | Degree         | 90      |
| Carbide Blade Diameter                 | Inch           | 22      |
| Saw Motor Power                        | Нр             | 5       |
| Axis Travel                            |                |         |
| Stroke Z-Axis                          | Inch           | 9.5     |
| Positioning Speed                      |                |         |
| Saw Stroke Speed                       | in/sec         | 0-6     |
| Profile Capacity                       |                |         |
| Profile Width                          | Inch           | 10      |
| Profile Hight                          | Inch           | 5       |
| Coolant System                         |                |         |
| Saw Nozzle 3X                          | QTY            | 1       |
| Automatic Central Lubrication System   | QTY            | 1       |
| Dimension/Weight                       |                |         |
| RhinoFab100 Unit                       | Lbs            | 700     |
| Width                                  | Inch           | 25      |
| Depth                                  | Inch           | 42      |
| Height                                 | Inch           | 49      |
| RhinoFab100 System Dimension, 31 Ft, I | nfeed - 16 Ft, | Outfeed |
| Width                                  | Feet/Inch      | 55' 4"  |
| Depth                                  | Inch           | 87      |
| Height                                 | Inch           | 62      |